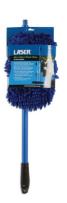

## **Extendable Microfibre Wash Mop**

Extendable microfibre wash mop with detachable, rotating head for vehicle or home use. The ultra absorbant microfibre mop collects dirt and dust with ease - perfect for windscreens, light commercials, caravans, boats, conservatories, tiled floors, bathrooms etc.

## **Additional Information**

- The extra long microfibre chenille fabric can be used for washing or drying, waxing, dusting and polishing.
- The 180° rotating head can be detached for hand use & the micro fibre cover can be removed for cleaning.
- The handle extends from 64 to 108cm.
- · Extra absorbant.
- Replacement mop covers available see Laser Part No. 7713.