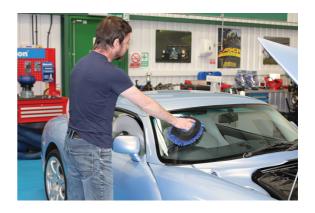

## **Extendable Microfibre Wash Mop**

Extendable microfibre wash mop with detachable, rotating head for vehicle or home use. The ultra absorbant microfibre mop collects dirt and dust with ease - perfect for windscreens, light commercials, caravans, boats, conservatories, tiled floors, bathrooms etc.

## **Additional Information**

- The extra long microfibre chenille fabric can be used for washing or drying, waxing, dusting and polishing.
- The 180° rotating head can be detached for hand use & the micro fibre cover can be removed for cleaning.
- The handle extends from 64 to 108cm.
- · Extra absorbant.
- Replacement mop covers available see Laser Part No. 7713.