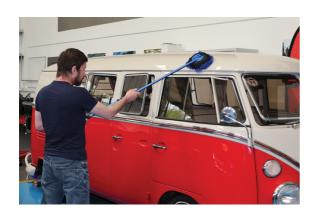

## **Extendable Microfibre Wash Mop**

Extendable microfibre wash mop with detachable, rotating head for vehicle or home use. The ultra absorbant microfibre mop collects dirt and dust with ease - perfect for windscreens, light commercials, caravans, boats, conservatories, tiled floors, bathrooms etc.