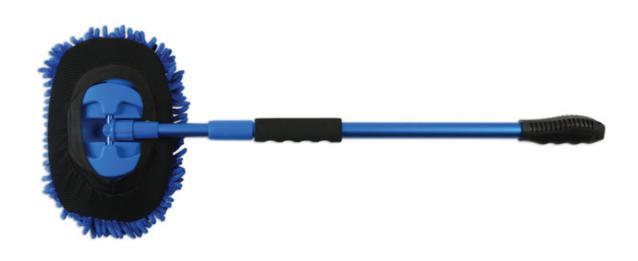

## **Extendable Microfibre Wash Mop**

Extendable microfibre wash mop with detachable, rotating head for vehicle or home use. The ultra absorbant microfibre mop collects dirt and dust with ease - perfect for windscreens, light commercials, caravans, boats, conservatories, tiled floors, bathrooms etc.

## **Additional Information**

- The extra long microfibre chenille fabric can be used for washing or drying, waxing, dusting and polishing.
- The 180° rotating head can be detached for hand use & the micro fibre cover can be removed for cleaning.
- The handle extends from 64 to 108cm.
- · Extra absorbant.
- Replacement mop covers available see Laser Part No. 7713.