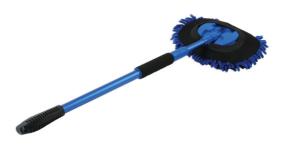

## **Extendable Microfibre Wash Mop**

Extendable microfibre wash mop with detachable, rotating head for vehicle or home use. The ultra absorbant microfibre mop collects dirt and dust with ease - perfect for windscreens, light commercials, caravans, boats, conservatories, tiled floors, bathrooms etc.

## **Additional Information**

- The extra long microfibre chenille fabric can be used for washing or drying, waxing, dusting and polishing.
- The 180° rotating head can be detached for hand use & the micro fibre cover can be removed for cleaning.
- The handle extends from 64 to 108cm.
- · Extra absorbant.
- Replacement mop covers available see Laser Part No. 7713.